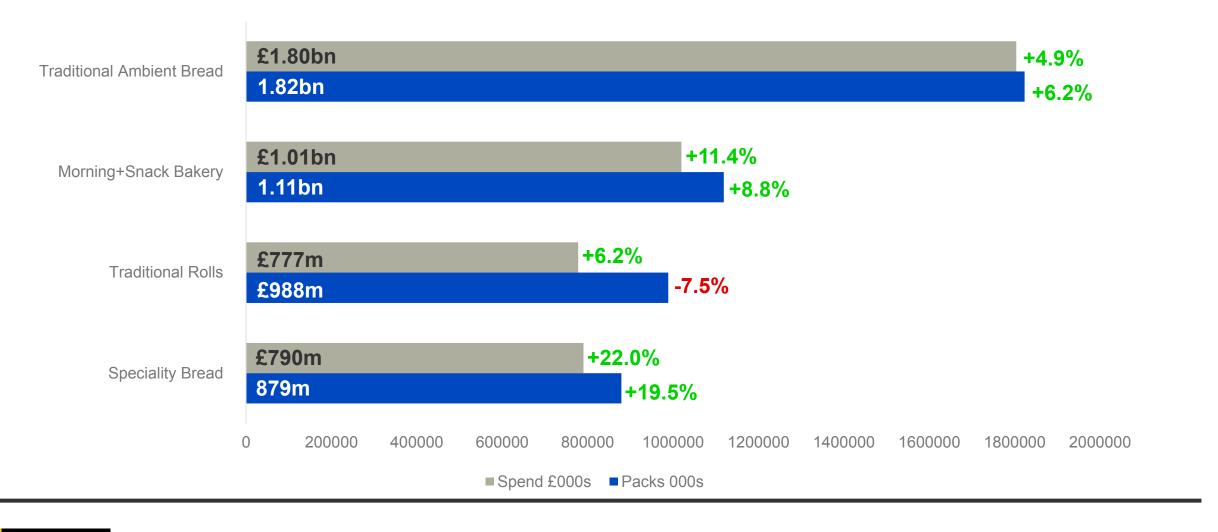

## Speciality bread performs best, as a sector benefitting from consumers trying to recreate the out of home experience, in home.