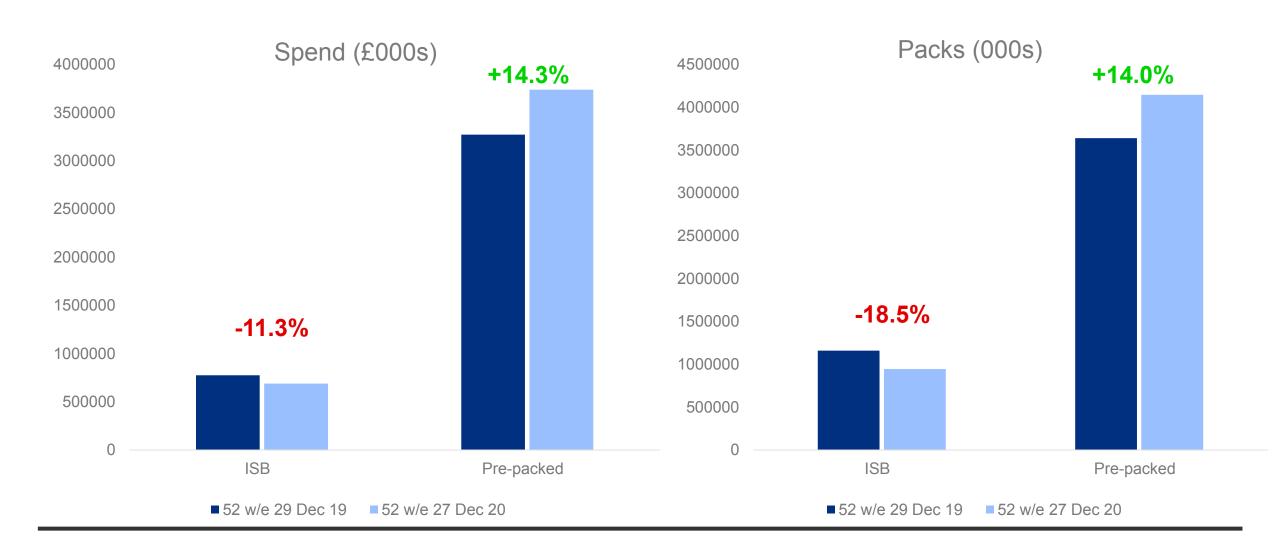

# Shoppers continue to chose prepacked over ISB, due to hygiene concerns and prepacked having a longer shelf life.