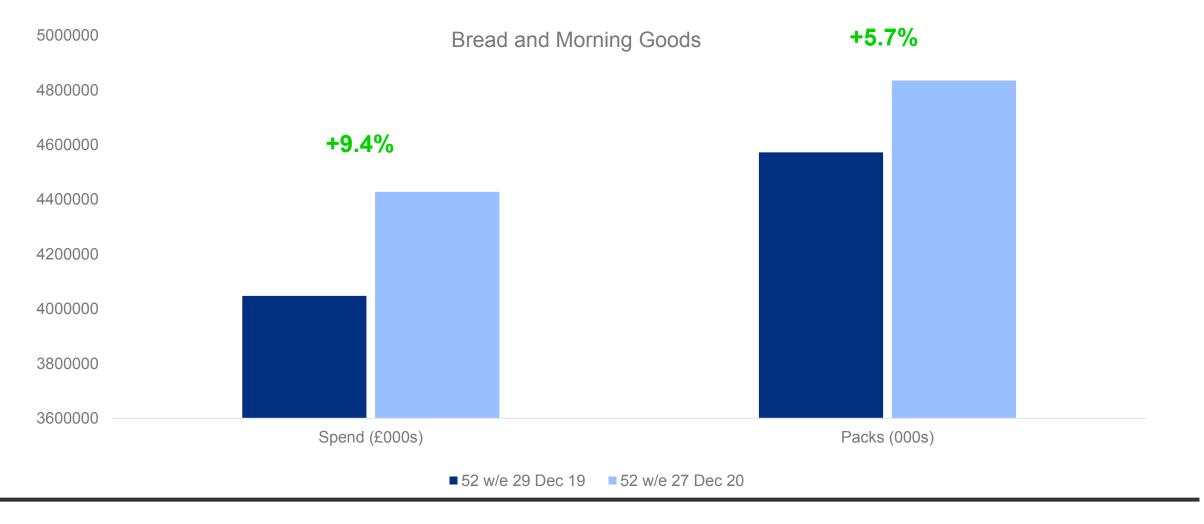

#### Federation of Bakers – Bakery Market Overview

Data ending 27<sup>th</sup> December 2020

Flora Zwolinski Kantar – Worldpanel Division The pandemic has lead to strong growth in Bakery thanks to more in home occasions. Growth is behind Total Grocery (+12.3%), which is driven by Alcohol and Frozen.