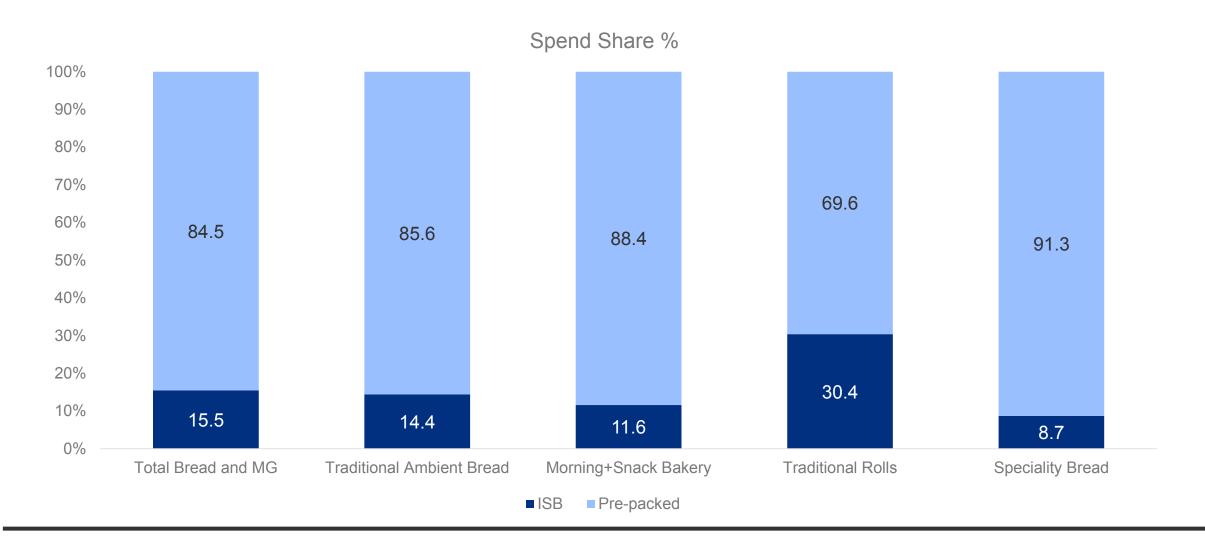

### Consequently, ISB loses share in all sectors vs last year. Rolls continue to have the largest ISB presence with just under a third of sales coming from ISB.